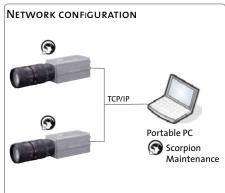

#### EQUIPMENT

Scorpion Vision Software® Sony SmartCam XC1-SX1

The portable PC is used for profile configuration, profile transfer and as a remote desktop.

- running Scorpion Vision Software®

#### **Network Support**

- XP Remote Desktop
- XP Remote Assistance
- FTP / HTTP
- · Remote Disk Sharing
- TCP/IP