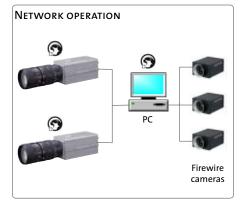

#### EQUIPMENT

Scorpion Vision Software® Sony SmartCam XC1-SX1

The portable PC is used for profile configuration, profile transfer and as a remote desktop.

- running Scorpion Vision Software®

### **TECHNICAL DATA**

Robot Vision System using Sony SmartCam with Scorpion Vision Software®.