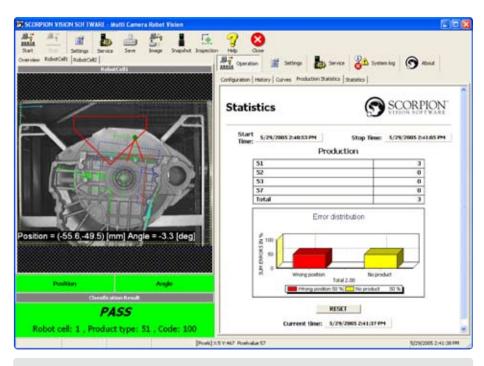

### **TECHNICAL DATA**

Robot Vision System using Sony SmartCam with Scorpion Vision Software®.