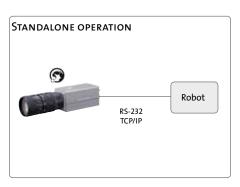

The Scorpion Vision Software® used in SmartCam is the same software as used in advanced PC based vision systems. This makes an upgrade quick and easy.

APPLICATION AREAS

especially well suited for robot vision applications. The camera is directly mounted with an RS-232 to the master robot.

### **TECHNICAL DATA**

Robot Vision System using Sony SmartCam with Scorpion Vision Software®.