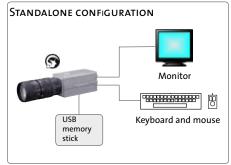

#### Operating System

- Windows XP Embedded
- 1 GByte Flash Card

#### Compact and Lightweight

- 55 (W) x 55 (H) x 110 (D) mm
- 400 g

#### **Sony Smart Camera**

- AMD Geode 400 MHz
- 256 MByte DDR-SDRAM
- 12 Volt DC power
- Monochrome 1/2" CCD
- SXGA 1280x1024 resolution
- Progressive Scan
- Frame rate up to 15 fps
- External trigger
- Ethernet, RS-232 and Digital IO