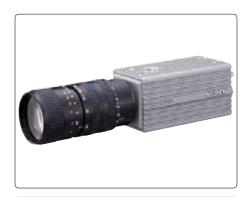

# SONY SMARTCAM RUNNING SCORPION VISION SOFTWARE®

The Compact Sony SmartCam XCI-SX1

In close cooperation with Sony, we have integrated the Scorpion Vision Software® into the XCI-SX1 SmartCam.

The combination of high resolution images and Scorpion Vision Software's world class gauging tools is ideal for high precision measurements and robot systems.

Clear monochrome images are captured by the advanced 1/2" type IT CCD sensor at 1280x1024 SXGA resolution and are processed. Vertical and Horizontal binning reduces image size to 640 x 512 and improves image quality.